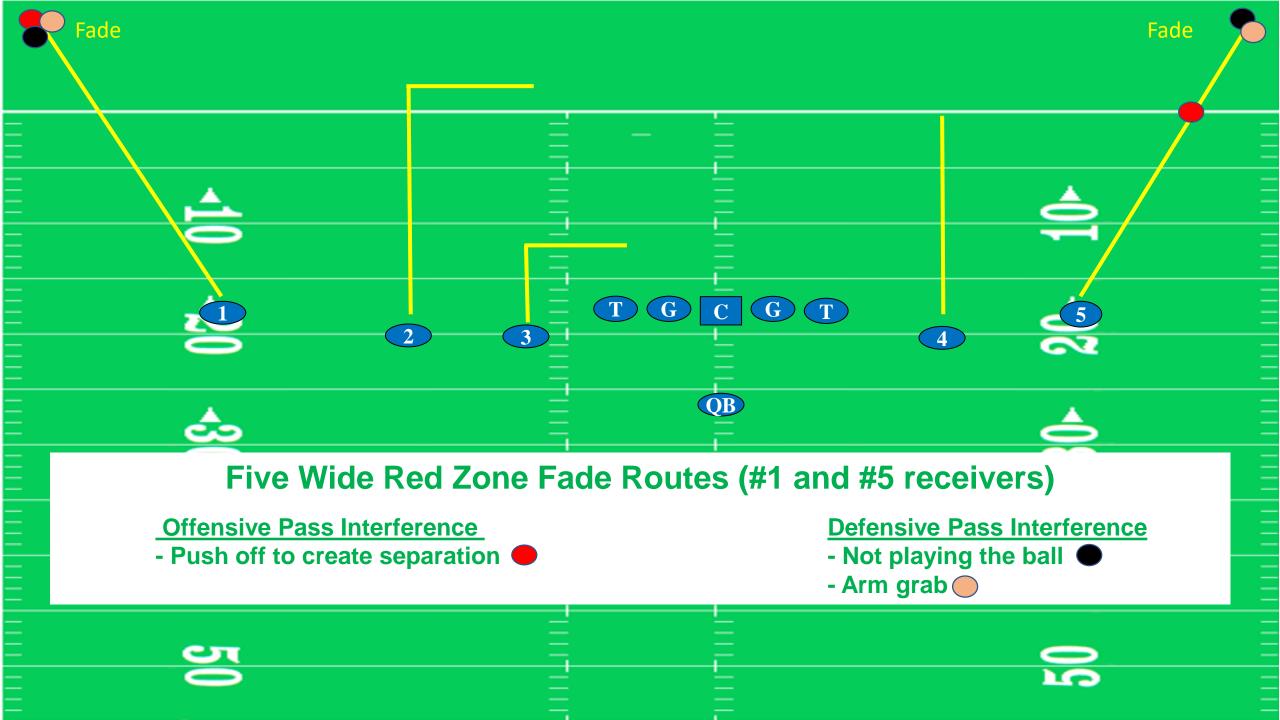

## Go, Seam and Fade (B-20 In) Routes

## **Offensive Pass Interference**

- Push off to create separation

- Not playing the ball
- Arm grab