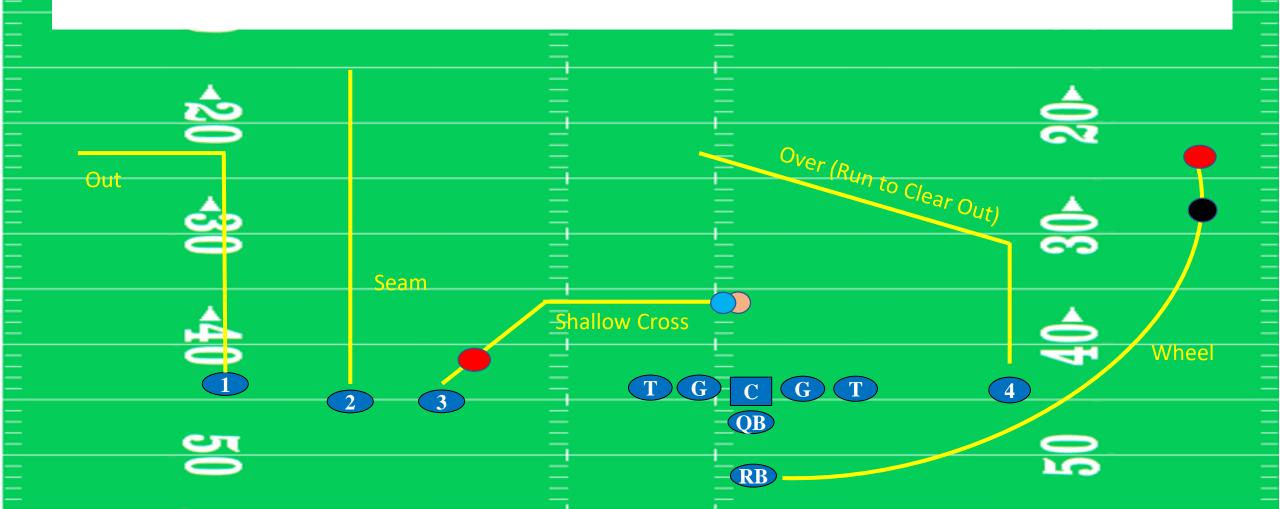

## **Shallow Cross, Over and Wheel Routes**

#### Offensive Pass Interference

- Push off to create separation

- Not playing the ball
- Hook and Turn
- Arm grab