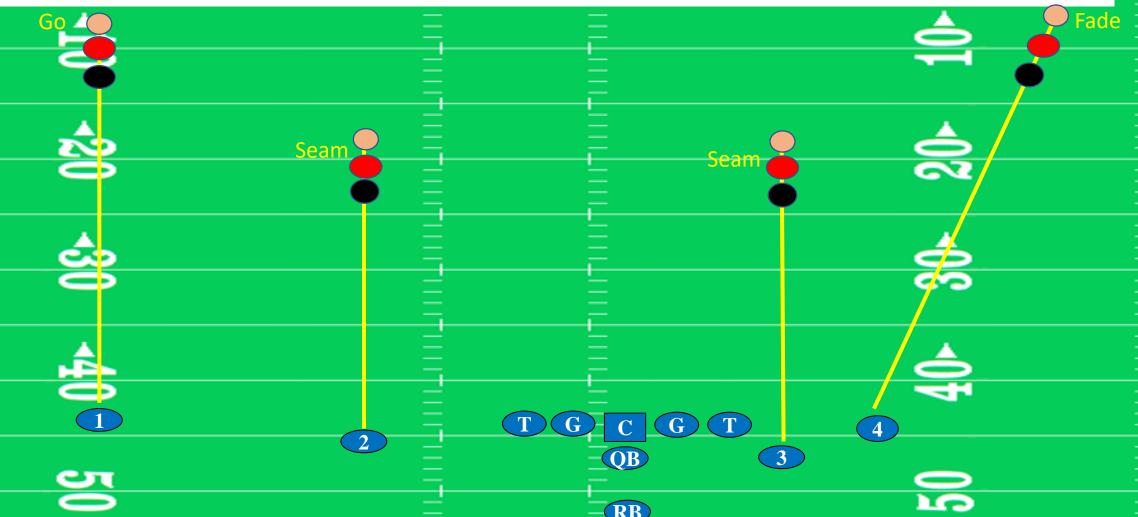

# SS dhitio eco 8 QB 5 RB

## **Route Recognition Notes**

- Following slides depict basic NFL passing routes
  - This terminology will be used in all communication going forward
- Potential OPI and DPI Fouls are displayed
  - These are generalized, there are no absolutes
- ICT and DH Fouls are possible on any of these routes.



## **Hook, Curl and Corner Routes**

#### **Offensive Pass Interference**

- Push off at the top of the route

- Not playing the ball
- Hook and Turn
- Playing through the back
- Upper arm grab



## **Post and Post Corner Routes**



## Go, Seam and Fade (B-20 In) Routes

## **Offensive Pass Interference**

- Push off to create separation

- Not playing the ball
- Arm grab



## **Pivot and Out Routes**

## **Offensive Pass Interference**

- Push off to create separation

- Hook and Turn
- Upper arm grab
- Playing through the back



## Dig, Comeback and Slant Routes



## **Shallow Cross, Over and Wheel Routes**

#### Offensive Pass Interference

- Push off to create separation

- Not playing the ball
- Hook and Turn
- Arm grab



# Double-Double Formation with Wheel Route to the Short Side and Double Move to the Wide Side

#### **Offensive Pass Interference**

- Push off to create separation

- Not playing the ball
- Arm grab



## **Bubble Screen (blocking downfield by #2 & #3) Routes**

Offensive Pass Interference

- Blocking Downfield

**Defensive Pass Interference** 

- None



## Bunch Formation (#2 blocking/driving downfield) Hitch Route #1



- Block