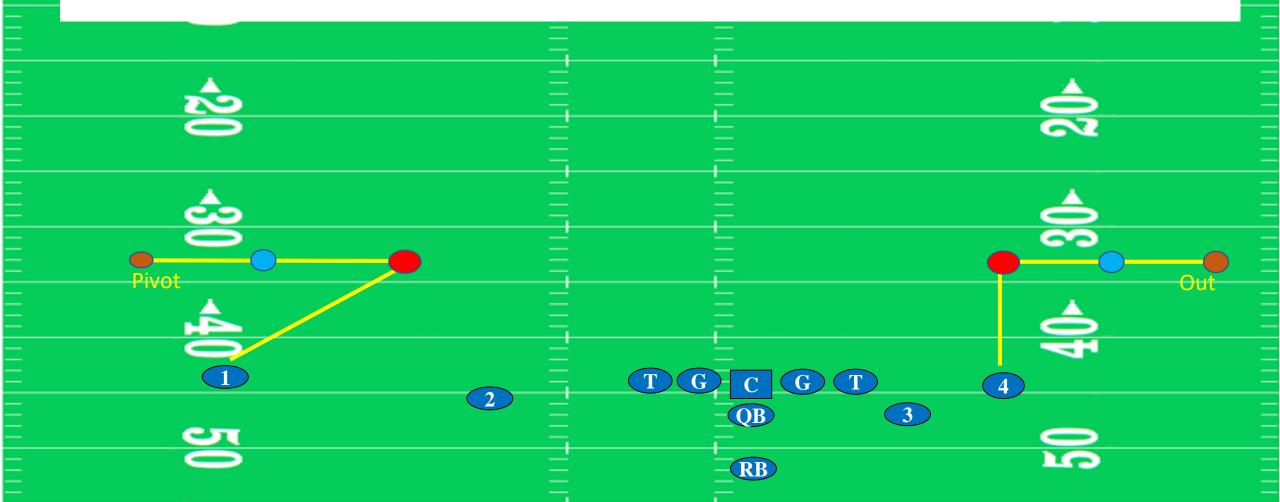

## **Pivot and Out Routes**

## **Offensive Pass Interference**

- Push off to create separation

- Hook and Turn
- Upper arm grab
- Playing through the back