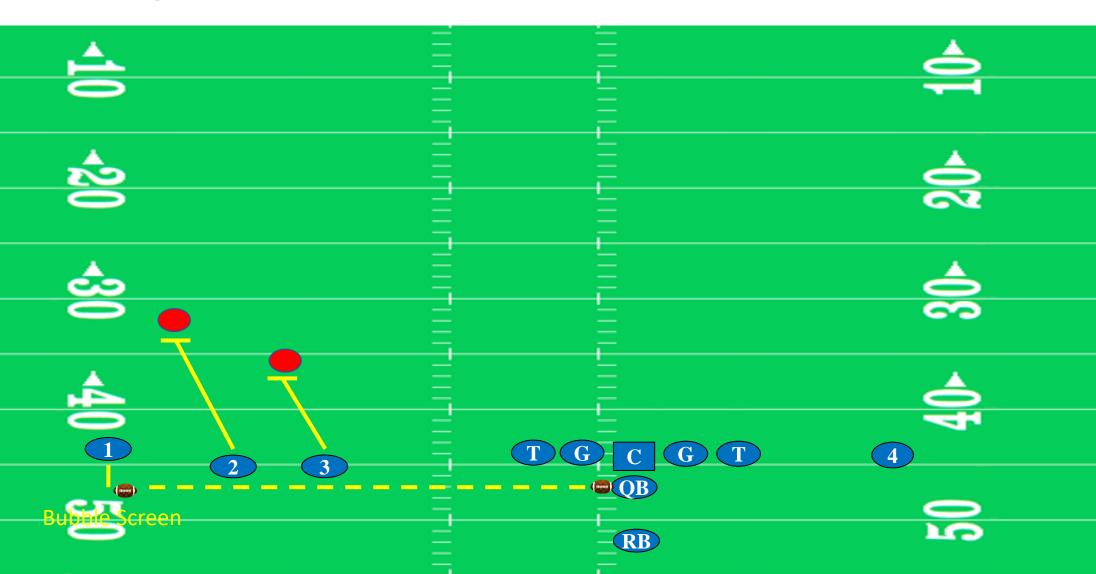

## **Bubble Screen (blocking downfield by #2 & #3) Routes**

Offensive Pass Interference

- Blocking Downfield

**Defensive Pass Interference** 

- None