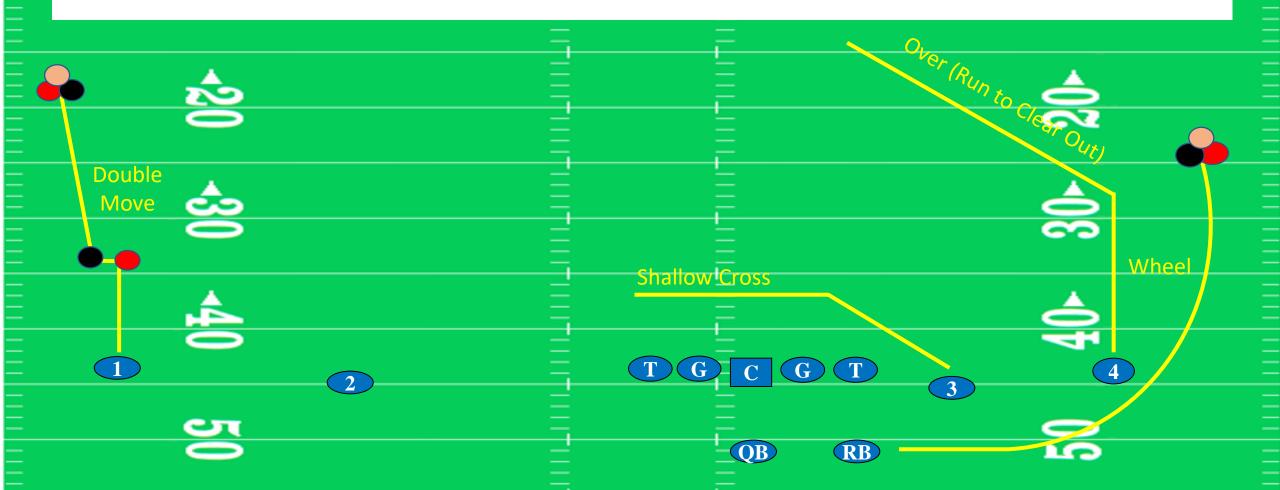

# Double-Double Formation with Wheel Route to the Short Side and Double Move to the Wide Side

#### **Offensive Pass Interference**

- Push off to create separation

- Not playing the ball
- Arm grab