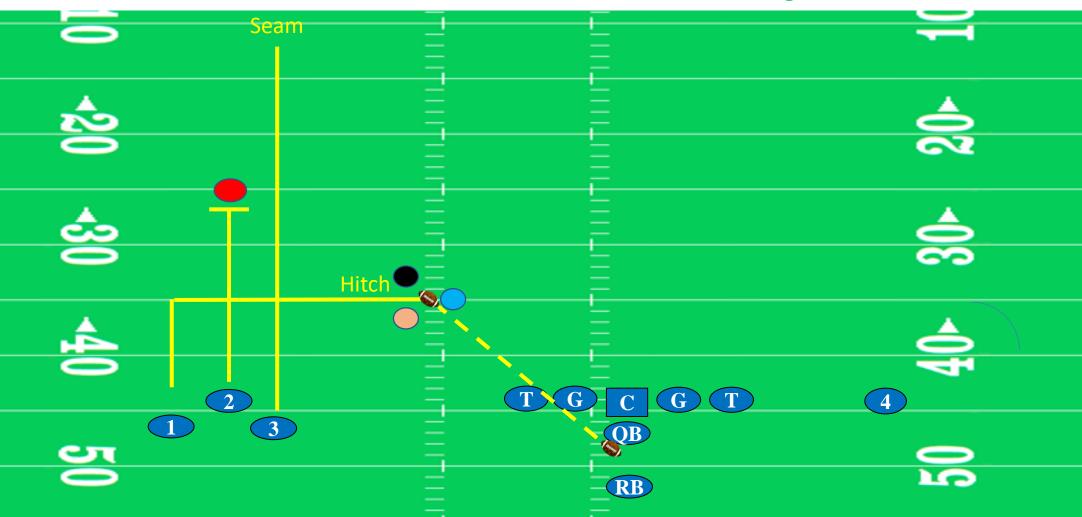

## Bunch Formation (#2 blocking/driving downfield) Hitch Route #1

- Blocking/Driving Downfield

- Not playing the ball
- Hook and Turn
- Arm grab