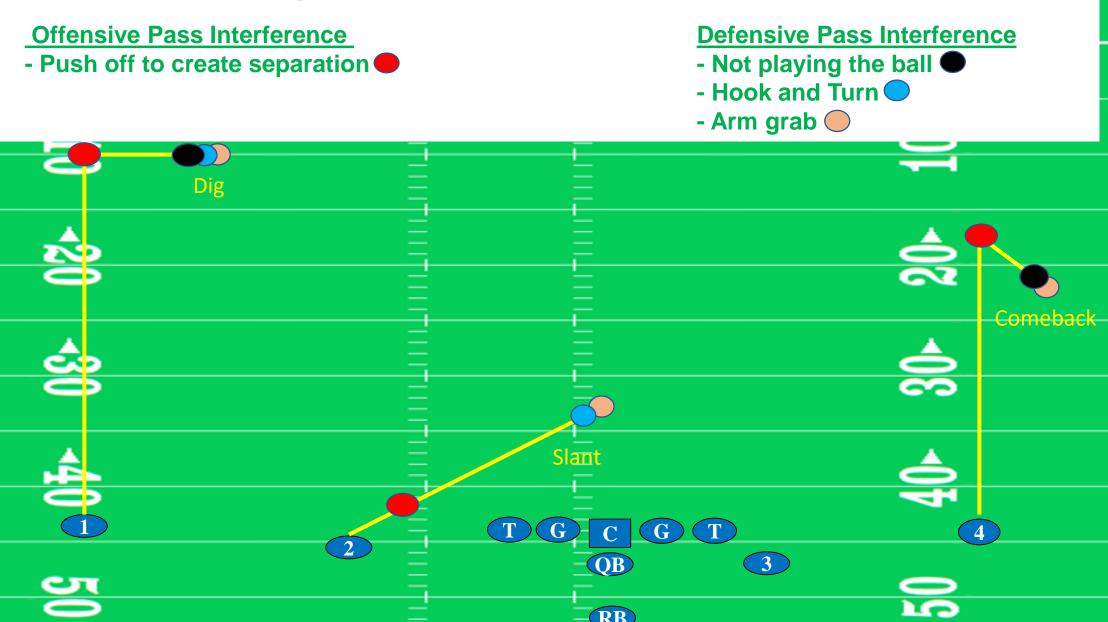

## Dig, Comeback and Slant Routes

## **Offensive Pass Interference**

- Push off to create separation

- Not playing the ball
- Arm grab