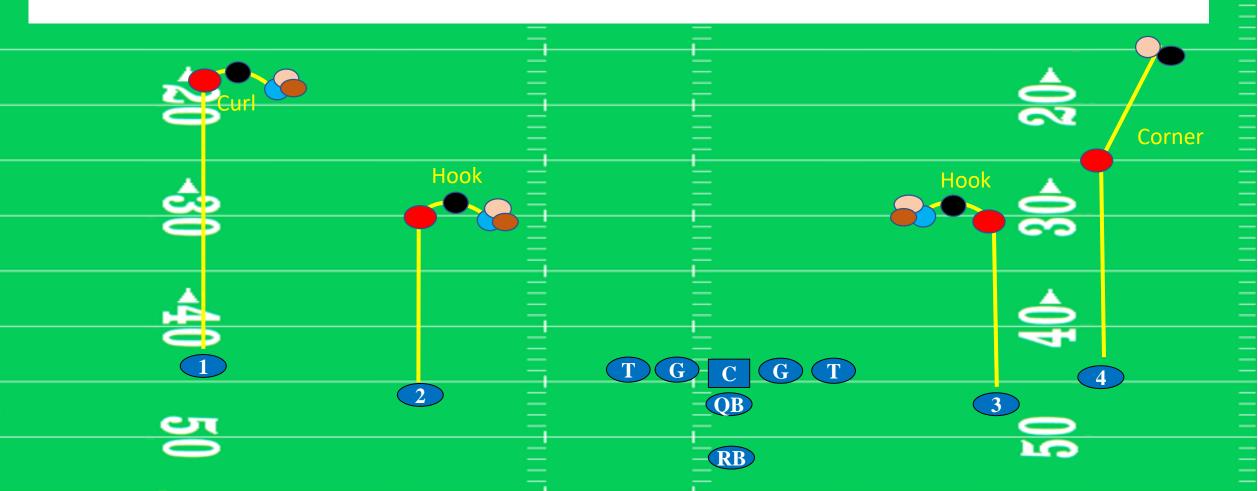

# SS dhitio eco 8 QB 5 RB

## **Route Recognition Notes**

- Following slides depict basic NFL passing routes
  - This terminology will be used in all communication going forward
- Potential OPI and DPI Fouls are displayed
  - These are generalized, there are no absolutes
- ICT and DH Fouls are possible on any of these routes.



## **Hook, Curl and Corner Routes**

#### **Offensive Pass Interference**

- Push off at the top of the route

- Not playing the ball
- Hook and Turn
- Playing through the back
- Upper arm grab



## **Post and Post Corner Routes**



## Go, Seam and Fade (B-20 In) Routes

## **Offensive Pass Interference**

- Push off to create separation

- Not playing the ball
- Arm grab



## **Pivot and Out Routes**

## **Offensive Pass Interference**

- Push off to create separation

- Hook and Turn
- Upper arm grab
- Playing through the back



## Dig, Comeback and Slant Routes



## **Shallow Cross, Over and Wheel Routes**

#### Offensive Pass Interference

- Push off to create separation

- Not playing the ball
- Hook and Turn
- Arm grab



# Double-Double Formation with Wheel Route to the Short Side and Double Move to the Wide Side

#### **Offensive Pass Interference**

- Push off to create separation

- Not playing the ball
- Arm grab



## **Bubble Screen (blocking downfield by #2 & #3