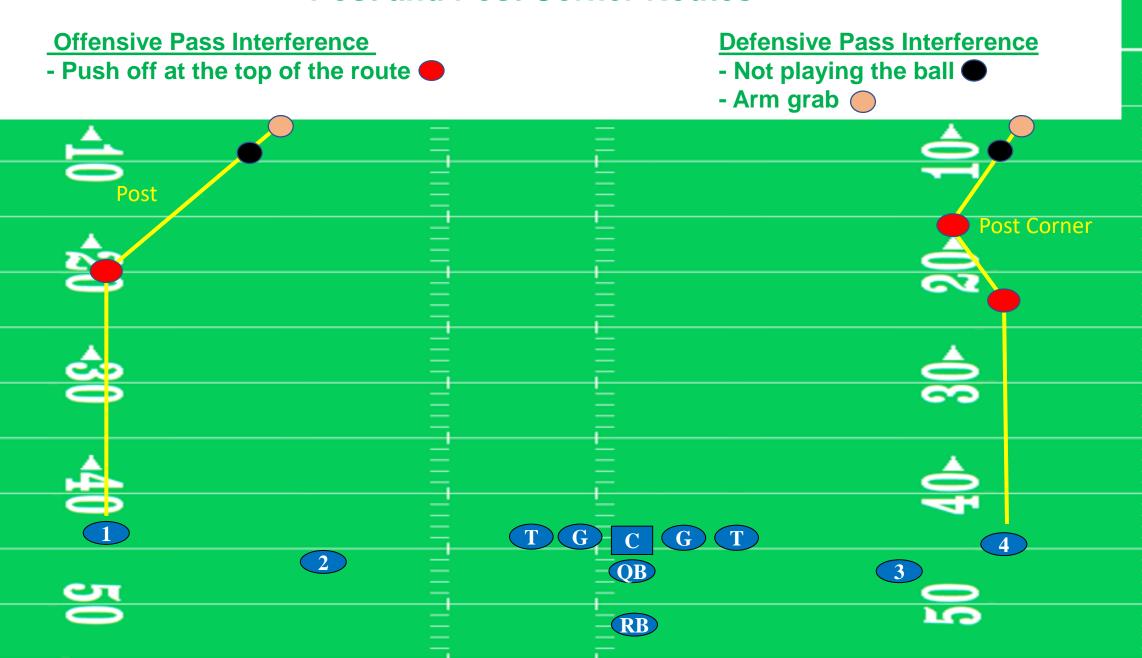

## **Post and Post Corner Routes**

## **Offensive Pass Interference**

- Push off to create separation

- Not playing the ball
- Arm grab